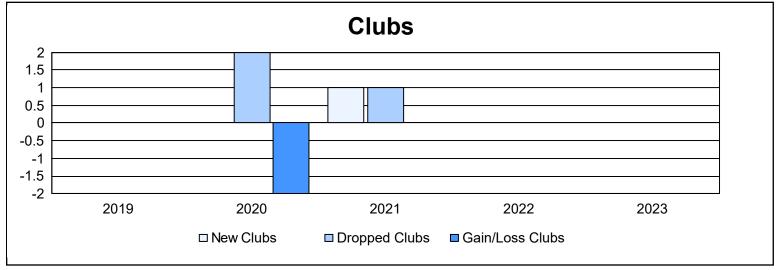

District 20 E2 As of June 2023 Cumulative

| Year      | New<br>Clubs | Dropped<br>Clubs | Gain/<br>Loss<br>Clubs | New<br>Members | Charter<br>Members | Reinstate<br>Members | Transfer<br>Members | Total<br>Member<br>Added | Total<br>Members<br>Dropped | Gain/<br>Loss<br>Members |
|-----------|--------------|------------------|------------------------|----------------|--------------------|----------------------|---------------------|--------------------------|-----------------------------|--------------------------|
| 2018-2019 | 0            | 0                | 0                      | 41             | 0                  | 3                    | 3                   | 47                       | 86                          | -39                      |
| 2019-2020 | 0            | 2                | -2                     | 61             | 0                  | 1                    | 8                   | 70                       | 121                         | -51                      |
| 2020-2021 | 1            | 1                | 0                      | 53             | 21                 | 7                    | 1                   | 82                       | 93                          | -11                      |
| 2021-2022 | 0            | 0                | 0                      | 50             | 0                  | 3                    | 1                   | 54                       | 103                         | -49                      |
| 2022-2023 | 0            | 0                | 0                      | 85             | 0                  | 1                    | 2                   | 88                       | 64                          | 24                       |
| Average   | 0            | 1                | 0                      | 58             | 4                  | 3                    | 3                   | 68                       | 93                          | -25                      |